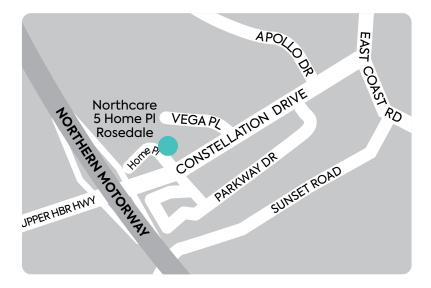

(values must be less than 3 months)

eGfr:

X-ray

Northcare Medical Centre 5 Home Place (off Constellation Drive) Rosedale, North Shore Auckland 0632 **T** 09 623 5869 **E** bookings@northmri.co.nz

North MRI and Mercy Radiology entrance is to the right of the main Northcare entrance